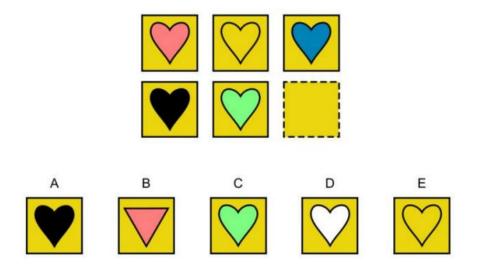

Answer: D (Each heart is a different color.) (每个图片的颜色不同。)

Answer: D (The first two boxes combine to make the third.) (前两个图片叠加成为第三个图片。)