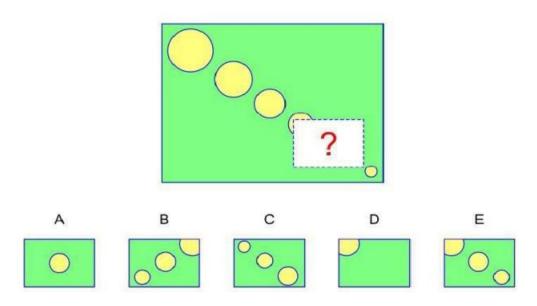

## Math League Genies (Math League 小精灵 一年级例题)

The following two questions are about **pattern completion**.

Look at the pattern on top. A piece has been taken out of it. Choose the piece below the pattern that goes where the question mark is to complete the pattern.

下图中大的长方形中有个小的白色方块(中间有个红色问号), 下面的 A, B, C, D, E 哪个图片是这个小的白色方块?

Answer: E

The following two questions are about reasoning by analogy.

Look at the figures on top. They go together in some way. Choose a figure from the answer row that goes with the figure(s) on the bottom the same way the figures on top go together. 下图中第一行的 3 个图片以某种方式关联在一起。从下图中最后一行的 A, B, C, D, E 中选择一个图片使得这个图片和中间一行的两个图片关联在一起,和第一行的 3 个图片的关联方式相同。