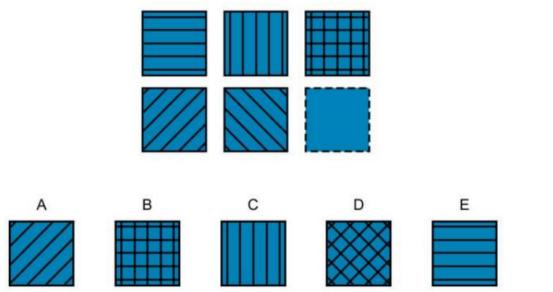

Answer: D (Each heart is a different color.) (每个图片的颜色不同。)

Answer: D (The first two boxes combine to make the third.) (前两个图片叠加成为第三个图片。)