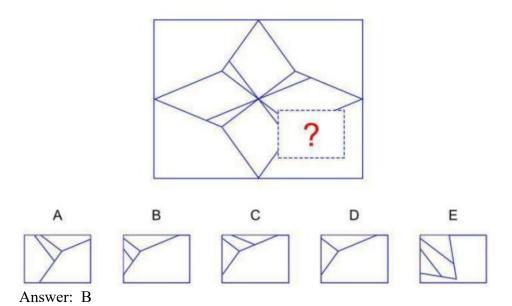

## Math League Genies (Math League 小精灵 一年级例题)

The following two questions are about **pattern completion**.

Look at the pattern on top. A piece has been taken out of it. Choose the piece below the pattern that goes where the question mark is to complete the pattern.

下图中大的长方形中有个小的白色方块(中间有个红色问号), 下面的 A, B, C, D, E 哪个图片是这个小的白色方块?

Answer: E

The following two questions are about reasoning by analogy.

Look at the figures on top. They go together in some way. Choose a figure from the answer row that goes with the figure(s) on the bottom the same way the figures on top go together. 下图中第一行的 3 个图片以某种方式关联在一起。从下图中最后一行的 A, B, C, D, E 中选择一个图片使得这个图片和中间一行的两个图片关联在一起,和第一行的 3 个图片的关联方式相同。