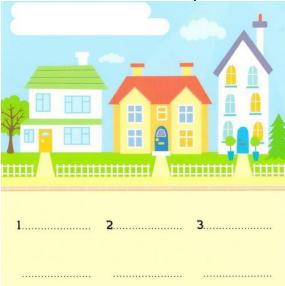

## Question 4:

There are three houses on this street. Two people live in each house. As you look at the houses...

- ...Mike lives directly to the right of Ray.
- ....Andy lives directly to the left of Mia.
- ....Mia lives directly to the left of Anna.
- ...Rose lives directly to the left of Mia.

Who lives where? Write each person's name under their house.