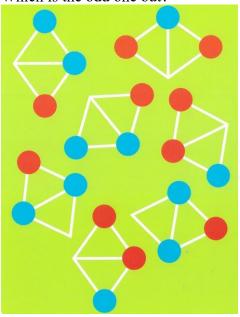

Question 1: Which is the odd one out?

Question 2: Discover the pattern in the grid, and draw the correct number of dots in the blank square.

Question 3:

Each number is connected to the shape above it. Find out how, then write the missing number under the hexagon.