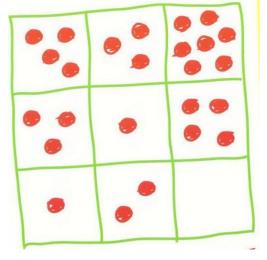

Question 1: Which is the odd one out?

Question 2: Discover the pattern in the grid, and draw the correct number of dots in the blank square.

Question 3:

Each number is connected to the shape above it. Find out how, then write the missing number under the hexagon.