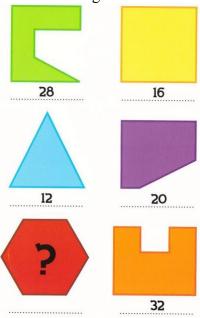

Question 1: Which is the odd one out?

Question 2: Discover the pattern in the grid, and draw the correct number of dots in the blank square.

Question 3:

Each number is connected to the shape above it. Find out how, then write the missing number under the hexagon.